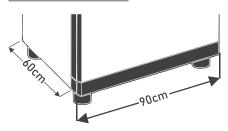

# COOKING HOBS

Welcome Home Appliances wcipk.com

- Powerful 3 Brass burners and stands for rapid heating of large pots
- Cast Iron Grills
- Electric ignition and smart heating controls
- Self clean like professional cleanliness without the scrubbing
- Metallic knobs for quality feel & long life
- Width 90cm Depth 50cm

- Powerful 3 burners and stands for rapid heating of large pots
- Cast Iron Grills
- Electric ignition and smart heating controls
- Self clean like professional cleanliness without the scrubbing
- Metallic knobs for quality feel & long life
- Width 90cm Depth 50cm

### M O D E L : WC-534

- Powerful 5 Brass burners and stands for rapid heating of large pots
- Cast Iron Grills
- Electric ignition and smart heating controls
- Self clean like professional cleanliness without the scrubbing
- Metallic knobs for quality feel & long life
- Width 90cm Depth 50cm