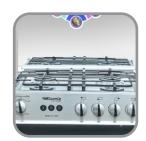

# COOKING RANGES

n shield (5)

GAS COOKER Model # 400 Ultra

Welcome Home Appliances wcipk.com

# M O D E L Ultra 400 – Gold

- Efficient For Baking Large Items
- Timer Control For Efficient Baking
- Auto Electric Ignition
- Ever Lasting Crystal Metal Look
- Grill System For The Ultimate Grilling
- Premium Quality Knobs

#### **Specifications**

**Cast Iron Grills** 

**Quality Knobs** 

Five Brass Burners

Tempered Glass Single Door

**Elegant Design** 

**Tempered Glass Top** 