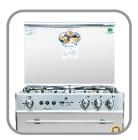

# M O D E L Ultra 400 – Silver

- Efficient For Baking Large Items
- Timer Control For Efficient Baking
- Auto Electric Ignition
- Ever Lasting Crystal Metal Look
- Grill System For The Ultimate Grilling
- Premium Quality Knobs

#### Specifications

**Cast Iron Grills** 

Quality Knobs

**Five Chrome Burners** 

Tempered Glass Single Door

**Elegant Design** 

**Tempered Glass Top** 

- Efficient For Baking Large Items
- Timer Control For Efficient Baking
- Auto Electric Ignition
- Ever Lasting Crystal Metal Look
- Grill System For The Ultimate Grilling
- Premium Quality Knobs