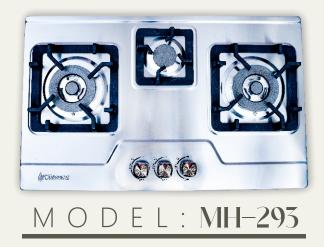

- Powerful 3 burners and stands for rapid heating of large pots
- Cast Iron Grills
- Electric ignition and smart heating controls
- Self clean like professional cleanliness without the scrubbing
- Metallic knobs for quality feel & long life
- Width 75cm Depth 45cm