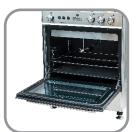

# M O D E L Ultra 400 – Gold

- Efficient For Baking Large Items
- Timer Control For Efficient Baking
- Auto Electric Ignition
- Ever Lasting Crystal Metal Look
- Grill System For The Ultimate Grilling
- Premium Quality Knobs

#### **Specifications**

**Cast Iron Grills** 

**Quality Knobs** 

Five Brass Burners

Tempered Glass Single Door

**Elegant Design** 

**Tempered Glass Top** 