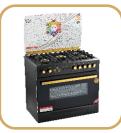

Specifications

**Cast Iron Grills** 

Quality Knobs

Five Brass Burners

Tempered Glass Single Door

Elegant Design

**Tempered Glass Top** 

- Efficient For Baking Large Items
- Timer Control For Efficient Baking
- Auto Electric Ignition
- Ever Lasting Crystal Metal Look
- Grill System For The Ultimate Grilling
- Premium Quality Knobs