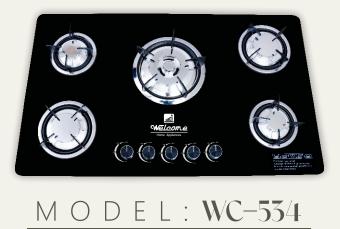

### $\mathsf{M} \mathsf{O} \mathsf{D} \mathsf{E} \mathsf{L} : \mathsf{WC}-\mathbf{5}\mathbf{5}\mathbf{4}$

- Powerful 3 Chrome Brass burners and stands for rapid heating of large pots
- Cast Iron Grills
- Electric ignition and smart heating controls
- Self clean like professional cleanliness without the scrubbing
- Metallic knobs for quality feel & long life
- Width 90cm Depth 50cm