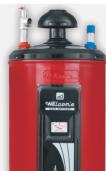

# GAS & ELECTRIC GEYSER

Snow White Powdered Coated Painted Body

Heavy Guage Water Tank

Auto Ignition Gas Thermostat

Brass Safety Valve

Powder Coating Paint Body

12 Gauge Water Pipes

Tank Available: 12/17 - 12/14 - 10/18

Also Available Dual Electric & Gas