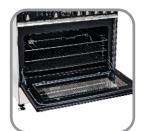

# M O D E L Ultra 400 – Gold

- Efficient For Baking Large Items
- Timer Control For Efficient Baking
- Auto Electric Ignition
- Ever Lasting Crystal Metal Look
- Grill System For The Ultimate Grilling
- Premium Quality Knobs