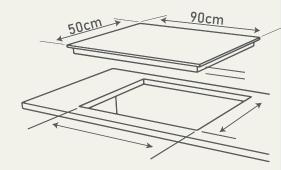

# COOKING HOBS

Welcome Home Appliances wcipk.com

- Powerful 3 Brass burners and stands for rapid heating of large pots
- Cast Iron Grills
- Electric ignition and smart heating controls
- Self clean like professional cleanliness without the scrubbing
- Metallic knobs for quality feel & long life
- Width 90cm Depth 50cm

- Powerful 3 burners and stands for rapid heating of large pots
- Cast Iron Grills
- Electric ignition and smart heating controls
- Self clean like professional cleanliness without the scrubbing
- Metallic knobs for quality feel & long life
- Width 90cm Depth 50cm

### M O D E L : WC-534

- Powerful 5 Brass burners and stands for rapid heating of large pots
- Cast Iron Grills
- Electric ignition and smart heating controls
- Self clean like professional cleanliness without the scrubbing
- Metallic knobs for quality feel & long life
- Width 90cm Depth 50cm

### $\mathsf{M} \mathsf{O} \mathsf{D} \mathsf{E} \mathsf{L} : \mathsf{WC}-\mathbf{5}\mathbf{5}\mathbf{4}$

- Powerful 3 Chrome Brass burners and stands for rapid heating of large pots
- Cast Iron Grills
- Electric ignition and smart heating controls
- Self clean like professional cleanliness without the scrubbing
- Metallic knobs for quality feel & long life
- Width 90cm Depth 50cm

<u>90cm</u>

- Powerful 5 burners and stands for rapid heating of large pots
- Cast Iron Grills
- Electric ignition and smart heating controls
- Self clean like professional cleanliness without the scrubbing
- Metallic knobs for quality feel & long life
- Width 90cm Depth 50cm