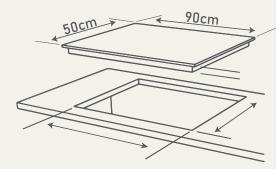

### M O D E L : WC-534

- Powerful 5 Brass burners and stands for rapid heating of large pots
- Cast Iron Grills
- Electric ignition and smart heating controls
- Self clean like professional cleanliness without the scrubbing
- Metallic knobs for quality feel & long life
- Width 90cm Depth 50cm

50cm

<u>90cm</u>

- Powerful 5 burners and stands for rapid heating of large pots
- Cast Iron Grills
- Electric ignition and smart heating controls
- Self clean like professional cleanliness without the scrubbing
- Metallic knobs for quality feel & long life
- Width 90cm Depth 50cm