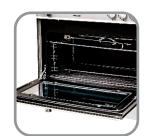

# M O D E L Ultra 400 – Gold

- Efficient For Baking Large Items
- Timer Control For Efficient Baking
- Auto Electric Ignition
- Ever Lasting Crystal Metal Look
- Grill System For The Ultimate Grilling
- Premium Quality Knobs