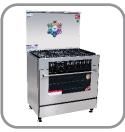

# COOKING RANGES

n shield (5)

GAS COOKER Model # 400 Ultra

Welcome Home Appliances wcipk.com

# M O D E L Ultra 400 – Gold

- Efficient For Baking Large Items
- Timer Control For Efficient Baking
- Auto Electric Ignition
- Ever Lasting Crystal Metal Look
- Grill System For The Ultimate Grilling
- Premium Quality Knobs

#### **Specifications**

**Cast Iron Grills** 

**Quality Knobs** 

Five Brass Burners

Tempered Glass Single Door

**Elegant Design** 

**Tempered Glass Top** 