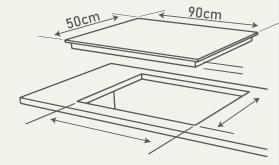

### M O D E L : WC-534

- Powerful 5 Brass burners and stands for rapid heating of large pots
- Cast Iron Grills
- Electric ignition and smart heating controls
- Self clean like professional cleanliness without the scrubbing
- Metallic knobs for quality feel & long life
- Width 90cm Depth 50cm

50cm

<u>90cm</u>

- Powerful 5 burners and stands for rapid heating of large pots
- Cast Iron Grills
- Electric ignition and smart heating controls
- Self clean like professional cleanliness without the scrubbing
- Metallic knobs for quality feel & long life
- Width 90cm Depth 50cm