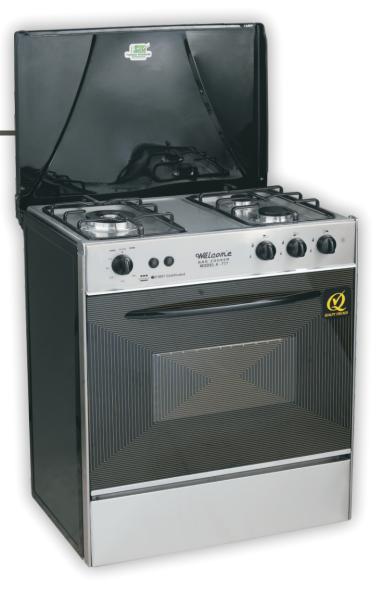

Specifications

**Cast Iron Grills** 

Quality Knobs

Five Brass Burners

Tempered Glass Single Door

Elegant Design

**Tempered Glass Top** 

- Efficient For Baking Large Items
- Timer Control For Efficient Baking
- Auto Electric Ignition
- Ever Lasting Crystal Metal Look
- Grill System For The Ultimate Grilling
- Premium Quality Knobs

#### Specifications

**Cast Iron Grills** 

Quality Knobs

Five Brass Burners

Tempered Glass Single Door

**Elegant Design** 

**Tempered Glass Top** 

- Efficient For Baking Large Items
- Timer Control For Efficient Baking
- Auto Electric Ignition
- Ever Lasting Crystal Metal Look
- Grill System For The Ultimate Grilling
- Premium Quality Knobs

Specifications

**Cast Iron Grills** 

Quality Knobs

**Three Brass Burners** 

Tempered Glass Single Door

**Elegant Design** 

**Tempered Glass Top** 

- Efficient For Baking Large Items
- Timer Control For Efficient Baking
- Auto Electric Ignition
- Ever Lasting Crystal Metal Look
- Grill System For The Ultimate Grilling
- Premium Quality Knobs

#### Specifications

Cast Iron Grills

Quality Knobs

**Three Brass Burners** 

Tempered Glass Double Door

**Elegant Design** 

**Tempered Glass Top** 

- Efficient For Baking Large Items
- Timer Control For Efficient Baking
- Auto Electric Ignition
- Ever Lasting Crystal Metal Look
- Grill System For The Ultimate Grilling
- Premium Quality Knobs

Specifications

**Cast Iron Grills** 

Quality Knobs

Three Brass Burners

Tempered Glass Single Door

**Elegant Design** 

**Tempered Glass Top** 

- Efficient For Baking Large Items
- Timer Control For Efficient Baking
- Auto Electric Ignition
- Ever Lasting Crystal Metal Look
- Grill System For The Ultimate Grilling
- Premium Quality Knobs

**Specifications** 

**Cast Iron Grills** 

Quality Knobs

**Five Cast Iron Burners** 

Tempered Glass Single Door

**Elegant Design** 

**Tempered Glass Top** 

- Efficient For Baking Large Items
- Timer Control For Efficient Baking
- Auto Electric Ignition
- Ever Lasting Crystal Metal Look
- Grill System For The Ultimate Grilling
- Premium Quality Knobs

#### Specifications

Cast Iron Grills

Quality Knobs

**Five Chrome Burners** 

Tempered Glass Double Door

**Elegant Design** 

Metal Top

- Efficient For Baking Large Items
- Timer Control For Efficient Baking
- Auto Electric Ignition
- Ever Lasting Crystal Metal Look
- Grill System For The Ultimate Grilling
- Premium Quality Knobs

Specifications

Cast Iron Grills

Quality Knobs

**Three Brass Burners** 

Tempered Glass Single Door

**Elegant Design** 

**Top Glass** 

- Efficient For Baking Large Items
- Timer Control For Efficient Baking
- Auto Electric Ignition
- Ever Lasting Crystal Metal Look
- Grill System For The Ultimate Grilling
- Premium Quality Knobs

#### Specifications

**Elegant Design** 

Metal Top

**Cast Iron Grills** 

Quality Knobs

**Three Chrome Burners** 

Tempered Glass Single Door

- Efficient For Baking Large Items
- Timer Control For Efficient Baking
- Auto Electric Ignition
- Ever Lasting Crystal Metal Look
- Grill System For The Ultimate Grilling
- Premium Quality Knobs

#### Specifications

Cast Iron Grills

Quality Knobs

**Three Chrome Burners** 

Tempered Glass Single Door

**Elegant Design** 

Top Glass