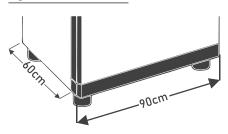

# COOKING HOBS

Welcome Home Appliances wcipk.com

- Powerful 3 Brass burners and stands for rapid heating of large pots
- Cast Iron Grills
- Electric ignition and smart heating controls
- Self clean like professional cleanliness without the scrubbing
- Metallic knobs for quality feel & long life
- Width 90cm Depth 50cm

- Powerful 3 burners and stands for rapid heating of large pots
- Cast Iron Grills
- Electric ignition and smart heating controls
- Self clean like professional cleanliness without the scrubbing
- Metallic knobs for quality feel & long life
- Width 90cm Depth 50cm

### M O D E L : WC-534

- Powerful 5 Brass burners and stands for rapid heating of large pots
- Cast Iron Grills
- Electric ignition and smart heating controls
- Self clean like professional cleanliness without the scrubbing
- Metallic knobs for quality feel & long life
- Width 90cm Depth 50cm