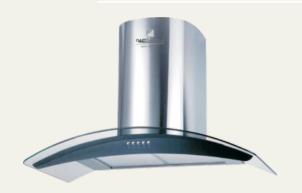

#### **COOKING HOB**

| WC-3333, WC-334 (Silver)        | Page: 19 |
|---------------------------------|----------|
| WC-534 (Silver), WC-334 (Glass) | Page: 20 |
| WC-534 (Glass), MH-293          | Page: 21 |
| WC-193, Kitchen Hood            | Page: 23 |

### **KITCHEN HOOD**

- LED Task Lighting
- Noise Reduction Technology
- Powerful 3-Speed Fan
- Low Profile Design
- Touch Controls