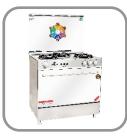

# COOKING RANGES

n shield (5)

GAS COOKER Model # 400 Ultra

Welcome Home Appliances wcipk.com

# M O D E L Ultra 400 – Gold

- Efficient For Baking Large Items
- Timer Control For Efficient Baking
- Auto Electric Ignition
- Ever Lasting Crystal Metal Look
- Grill System For The Ultimate Grilling
- Premium Quality Knobs

#### **Specifications**

**Cast Iron Grills** 

**Quality Knobs** 

Five Brass Burners

Tempered Glass Single Door

**Elegant Design** 

**Tempered Glass Top** 