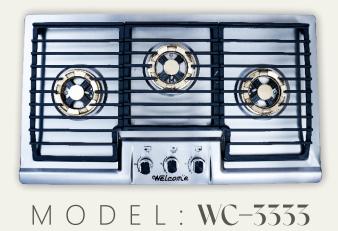

# COOKING HOBS

Welcome Home Appliances wcipk.com

- Powerful 3 Brass burners and stands for rapid heating of large pots
- Cast Iron Grills
- Electric ignition and smart heating controls
- Self clean like professional cleanliness without the scrubbing
- Metallic knobs for quality feel & long life
- Width 90cm Depth 50cm