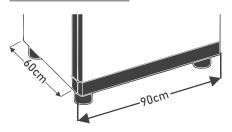

# COOKING HOBS

Welcome Home Appliances wcipk.com

- Powerful 3 Brass burners and stands for rapid heating of large pots
- Cast Iron Grills
- Electric ignition and smart heating controls
- Self clean like professional cleanliness without the scrubbing
- Metallic knobs for quality feel & long life
- Width 90cm Depth 50cm

- Powerful 3 burners and stands for rapid heating of large pots
- Cast Iron Grills
- Electric ignition and smart heating controls
- Self clean like professional cleanliness without the scrubbing
- Metallic knobs for quality feel & long life
- Width 90cm Depth 50cm

### M O D E L : WC-534

- Powerful 5 Brass burners and stands for rapid heating of large pots
- Cast Iron Grills
- Electric ignition and smart heating controls
- Self clean like professional cleanliness without the scrubbing
- Metallic knobs for quality feel & long life
- Width 90cm Depth 50cm

### $\mathsf{M} \mathsf{O} \mathsf{D} \mathsf{E} \mathsf{L} : \mathsf{WC}-\mathbf{5}\mathbf{5}\mathbf{4}$

- Powerful 3 Chrome Brass burners and stands for rapid heating of large pots
- Cast Iron Grills
- Electric ignition and smart heating controls
- Self clean like professional cleanliness without the scrubbing
- Metallic knobs for quality feel & long life
- Width 90cm Depth 50cm

<u>90cm</u>

- Powerful 5 burners and stands for rapid heating of large pots
- Cast Iron Grills
- Electric ignition and smart heating controls
- Self clean like professional cleanliness without the scrubbing
- Metallic knobs for quality feel & long life
- Width 90cm Depth 50cm

- Powerful 3 burners and stands for rapid heating of large pots
- Cast Iron Grills
- Electric ignition and smart heating controls
- Self clean like professional cleanliness without the scrubbing
- Metallic knobs for quality feel & long life
- Width 75cm Depth 45cm