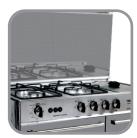

# COOKING RANGES

n shield (5)

GAS COOKER Model # 400 Ultra

Welcome Home Appliances wcipk.com

# M O D E L Ultra 400 – Gold

- Efficient For Baking Large Items
- Timer Control For Efficient Baking
- Auto Electric Ignition
- Ever Lasting Crystal Metal Look
- Grill System For The Ultimate Grilling
- Premium Quality Knobs

#### **Specifications**

**Cast Iron Grills** 

**Quality Knobs** 

Five Brass Burners

Tempered Glass Single Door

**Elegant Design** 

**Tempered Glass Top** 