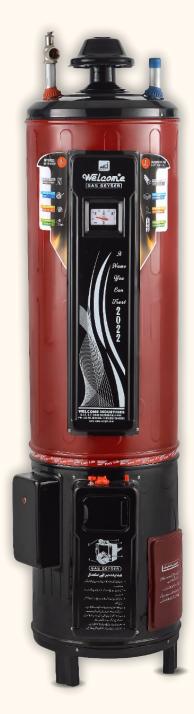

# GAS & ELECTRIC GEYSER

Snow White Powdered Coated Painted Body

Heavy Guage Water Tank

Auto Ignition Gas Thermostat

Brass Safety Valve

Powder Coating Paint Body

12 Gauge Water Pipes

Tank Available: 12/17 - 12/14 - 10/18

Also Available Dual Electric & Gas