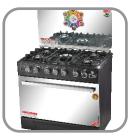

# COOKING RANGES

n shield (5)

GAS COOKER Model # 400 Ultra

Welcome Home Appliances wcipk.com

# M O D E L Ultra 400 – Gold

- Efficient For Baking Large Items
- Timer Control For Efficient Baking
- Auto Electric Ignition
- Ever Lasting Crystal Metal Look
- Grill System For The Ultimate Grilling
- Premium Quality Knobs

#### **Specifications**

**Cast Iron Grills** 

**Quality Knobs** 

Five Brass Burners

Tempered Glass Single Door

**Elegant Design** 

**Tempered Glass Top** 