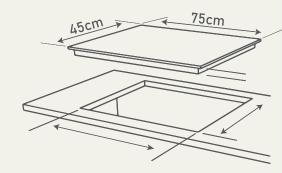

- Powerful 3 burners and stands for rapid heating of large pots
- Cast Iron Grills
- Electric ignition and smart heating controls
- Self clean like professional cleanliness without the scrubbing
- Metallic knobs for quality feel & long life
- Width 75cm Depth 45cm