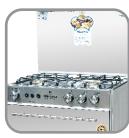

# M O D E L Ultra 400 – Silver

- Efficient For Baking Large Items
- Timer Control For Efficient Baking
- Auto Electric Ignition
- Ever Lasting Crystal Metal Look
- Grill System For The Ultimate Grilling
- Premium Quality Knobs

#### Specifications

**Cast Iron Grills** 

Quality Knobs

**Five Chrome Burners** 

Tempered Glass Single Door

**Elegant Design** 

**Tempered Glass Top** 

- Efficient For Baking Large Items
- Timer Control For Efficient Baking
- Auto Electric Ignition
- Ever Lasting Crystal Metal Look
- Grill System For The Ultimate Grilling
- Premium Quality Knobs