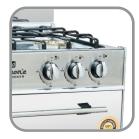

# M O D E L Ultra 400 – Gold

- Efficient For Baking Large Items
- Timer Control For Efficient Baking
- Auto Electric Ignition
- Ever Lasting Crystal Metal Look
- Grill System For The Ultimate Grilling
- Premium Quality Knobs

#### **Specifications**

**Cast Iron Grills** 

**Quality Knobs** 

Five Brass Burners

Tempered Glass Single Door

**Elegant Design** 

**Tempered Glass Top** 