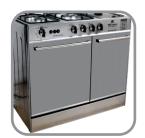

# M O D E L Ultra 400 – Silver

- Efficient For Baking Large Items
- Timer Control For Efficient Baking
- Auto Electric Ignition
- Ever Lasting Crystal Metal Look
- Grill System For The Ultimate Grilling
- Premium Quality Knobs

#### Specifications

**Cast Iron Grills** 

Quality Knobs

**Five Chrome Burners** 

Tempered Glass Single Door

**Elegant Design** 

**Tempered Glass Top** 

- Efficient For Baking Large Items
- Timer Control For Efficient Baking
- Auto Electric Ignition
- Ever Lasting Crystal Metal Look
- Grill System For The Ultimate Grilling
- Premium Quality Knobs