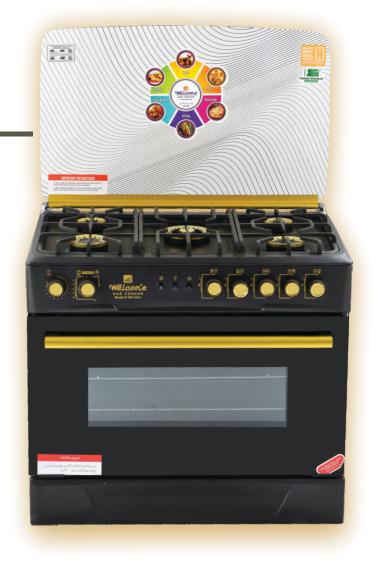

# COOKING RANGES

n shield (5)

GAS COOKER Model # 400 Ultra

Welcome Home Appliances wcipk.com

# M O D E L Ultra 400 – Gold

- Efficient For Baking Large Items
- Timer Control For Efficient Baking
- Auto Electric Ignition
- Ever Lasting Crystal Metal Look
- Grill System For The Ultimate Grilling
- Premium Quality Knobs

#### **Specifications**

**Cast Iron Grills** 

**Quality Knobs** 

Five Brass Burners

Tempered Glass Single Door

**Elegant Design** 

**Tempered Glass Top** 