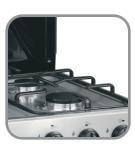

# M O D E L Ultra 400 – Silver

- Efficient For Baking Large Items
- Timer Control For Efficient Baking
- Auto Electric Ignition
- Ever Lasting Crystal Metal Look
- Grill System For The Ultimate Grilling
- Premium Quality Knobs

#### Specifications

**Cast Iron Grills** 

Quality Knobs

**Five Chrome Burners** 

Tempered Glass Single Door

**Elegant Design** 

**Tempered Glass Top** 

- Efficient For Baking Large Items
- Timer Control For Efficient Baking
- Auto Electric Ignition
- Ever Lasting Crystal Metal Look
- Grill System For The Ultimate Grilling
- Premium Quality Knobs