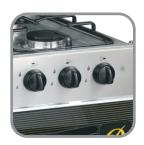

Specifications

**Cast Iron Grills** 

Quality Knobs

Five Brass Burners

Tempered Glass Single Door

Elegant Design

**Tempered Glass Top** 

- Efficient For Baking Large Items
- Timer Control For Efficient Baking
- Auto Electric Ignition
- Ever Lasting Crystal Metal Look
- Grill System For The Ultimate Grilling
- Premium Quality Knobs

#### Specifications

**Cast Iron Grills** 

Quality Knobs

Five Brass Burners

Tempered Glass Single Door

**Elegant Design** 

**Tempered Glass Top** 

- Efficient For Baking Large Items
- Timer Control For Efficient Baking
- Auto Electric Ignition
- Ever Lasting Crystal Metal Look
- Grill System For The Ultimate Grilling
- Premium Quality Knobs