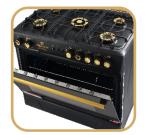

# M O D E L Ultra 400 – Silver

- Efficient For Baking Large Items
- Timer Control For Efficient Baking
- Auto Electric Ignition
- Ever Lasting Crystal Metal Look
- Grill System For The Ultimate Grilling
- Premium Quality Knobs

#### Specifications

**Cast Iron Grills** 

Quality Knobs

**Five Chrome Burners** 

Tempered Glass Single Door

**Elegant Design** 

**Tempered Glass Top** 

- Efficient For Baking Large Items
- Timer Control For Efficient Baking
- Auto Electric Ignition
- Ever Lasting Crystal Metal Look
- Grill System For The Ultimate Grilling
- Premium Quality Knobs