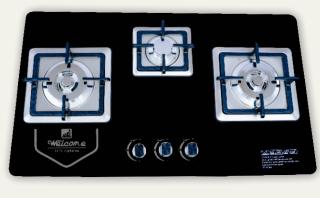

### $\mathsf{M} \mathsf{O} \mathsf{D} \mathsf{E} \mathsf{L} : \mathsf{WC}-\mathbf{5}\mathbf{5}\mathbf{4}$

- Powerful 3 Chrome Brass burners and stands for rapid heating of large pots
- Cast Iron Grills
- Electric ignition and smart heating controls
- Self clean like professional cleanliness without the scrubbing
- Metallic knobs for quality feel & long life
- Width 90cm Depth 50cm