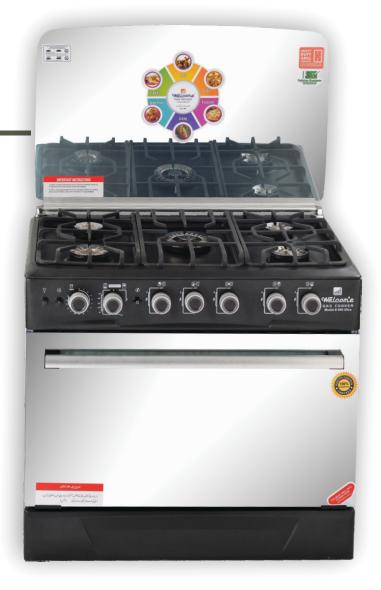

# COOKING RANGES

n shield (5)

GAS COOKER Model # 400 Ultra

Welcome Home Appliances wcipk.com

# M O D E L Ultra 400 – Gold

- Efficient For Baking Large Items
- Timer Control For Efficient Baking
- Auto Electric Ignition
- Ever Lasting Crystal Metal Look
- Grill System For The Ultimate Grilling
- Premium Quality Knobs

#### **Specifications**

**Cast Iron Grills** 

**Quality Knobs** 

Five Brass Burners

Tempered Glass Single Door

**Elegant Design** 

**Tempered Glass Top** 