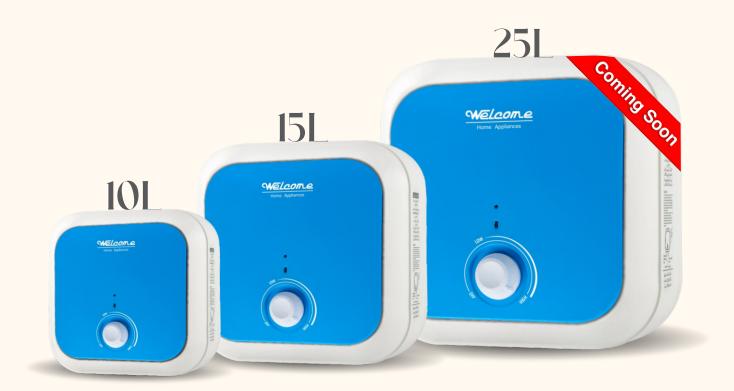

# **SMART ELECTRIC GEYSER**

Pure Plastic Outer Body Glass Coated Heating Element Anti Rusting Magnesium Rod Heavy Gauge Water Tank with X-Ray Welding Pure Brass Safety Valve Imported Thermostat Auto Circuit Breaker

## **ULTRA ELECTRIC GEYSER**

Pure Plastic Outer Body Polyurethane Insulation for Heat Retention Thermal Over-Heating Cut-out Breaker Glass Coated Heating Element Anti Rusting Magnesium Rod Heavy Gauge Water Tank with X-Ray Welding Pure Brass Safety Valve Imported Thermostat ELCB Circuit Breaker Capacity: 30Ltr.

## SEMI ELECTRIC GEYSER

Snow White Powdered Coated Painted Body Polyurethane Insulation for Heat Retention High Quality Incoloy Heating Element Anti Rusting Magnesium Rod Heavy Gauged Water Tank with X-Ray Welding Pure Brass Safety Valve Imported Thermostat Brass Safety Valve