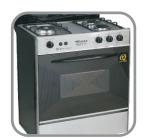

# COOKING RANGES

n shield (5)

GAS COOKER Model # 400 Ultra

Welcome Home Appliances wcipk.com

# M O D E L Ultra 400 – Gold

- Efficient For Baking Large Items
- Timer Control For Efficient Baking
- Auto Electric Ignition
- Ever Lasting Crystal Metal Look
- Grill System For The Ultimate Grilling
- Premium Quality Knobs

#### **Specifications**

**Cast Iron Grills** 

**Quality Knobs** 

Five Brass Burners

Tempered Glass Single Door

**Elegant Design** 

**Tempered Glass Top** 