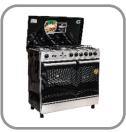

# COOKING RANGES

n shield (5)

GAS COOKER Model # 400 Ultra

Welcome Home Appliances wcipk.com

# M O D E L Ultra 400 – Gold

- Efficient For Baking Large Items
- Timer Control For Efficient Baking
- Auto Electric Ignition
- Ever Lasting Crystal Metal Look
- Grill System For The Ultimate Grilling
- Premium Quality Knobs

#### **Specifications**

**Cast Iron Grills** 

**Quality Knobs** 

Five Brass Burners

Tempered Glass Single Door

**Elegant Design** 

**Tempered Glass Top** 