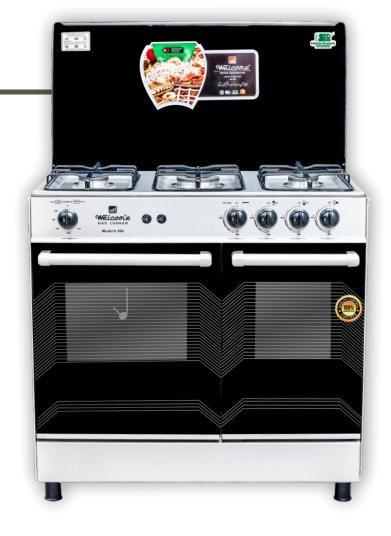

# COOKING RANGES

n shield (5)

GAS COOKER Model # 400 Ultra

Welcome Home Appliances wcipk.com

# M O D E L Ultra 400 – Gold

- Efficient For Baking Large Items
- Timer Control For Efficient Baking
- Auto Electric Ignition
- Ever Lasting Crystal Metal Look
- Grill System For The Ultimate Grilling
- Premium Quality Knobs

#### **Specifications**

**Cast Iron Grills** 

**Quality Knobs** 

Five Brass Burners

Tempered Glass Single Door

**Elegant Design** 

**Tempered Glass Top** 