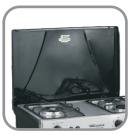

# COOKING RANGES

n shield (5)

GAS COOKER Model # 400 Ultra

Welcome Home Appliances wcipk.com

# M O D E L Ultra 400 – Gold

- Efficient For Baking Large Items
- Timer Control For Efficient Baking
- Auto Electric Ignition
- Ever Lasting Crystal Metal Look
- Grill System For The Ultimate Grilling
- Premium Quality Knobs

#### **Specifications**

**Cast Iron Grills** 

**Quality Knobs** 

Five Brass Burners

Tempered Glass Single Door

**Elegant Design** 

**Tempered Glass Top** 