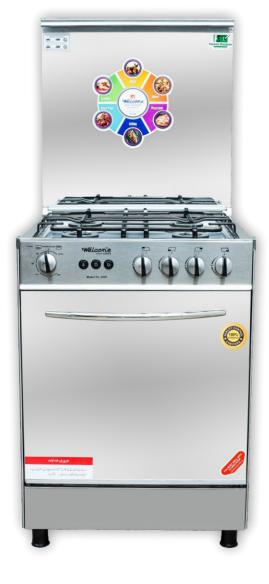

# M O D E L Ultra 400 – Silver

- Efficient For Baking Large Items
- Timer Control For Efficient Baking
- Auto Electric Ignition
- Ever Lasting Crystal Metal Look
- Grill System For The Ultimate Grilling
- Premium Quality Knobs

#### Specifications

**Cast Iron Grills** 

Quality Knobs

**Five Chrome Burners** 

Tempered Glass Single Door

**Elegant Design** 

**Tempered Glass Top** 

- Efficient For Baking Large Items
- Timer Control For Efficient Baking
- Auto Electric Ignition
- Ever Lasting Crystal Metal Look
- Grill System For The Ultimate Grilling
- Premium Quality Knobs