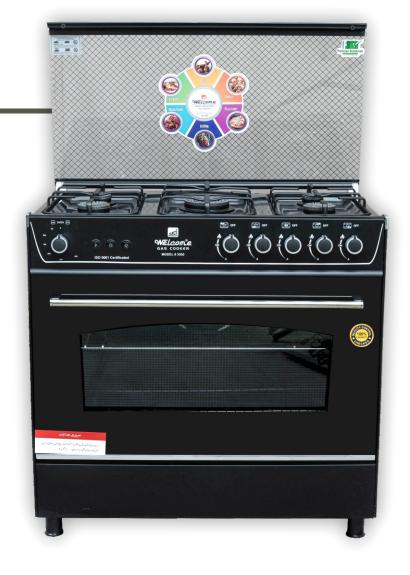

# COOKING RANGES

n shield (5)

GAS COOKER Model # 400 Ultra

Welcome Home Appliances wcipk.com

# M O D E L Ultra 400 – Gold

- Efficient For Baking Large Items
- Timer Control For Efficient Baking
- Auto Electric Ignition
- Ever Lasting Crystal Metal Look
- Grill System For The Ultimate Grilling
- Premium Quality Knobs

#### **Specifications**

**Cast Iron Grills** 

**Quality Knobs** 

Five Brass Burners

Tempered Glass Single Door

**Elegant Design** 

**Tempered Glass Top** 