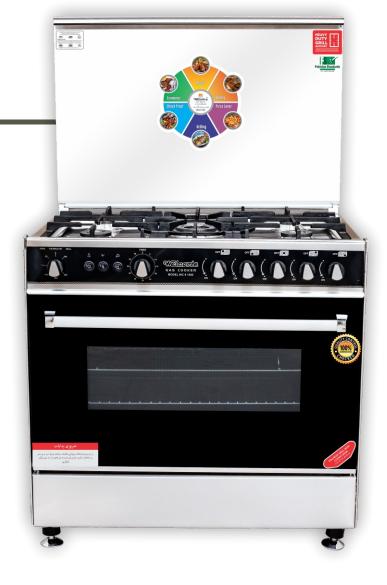

# COOKING RANGES

n shield (5)

GAS COOKER Model # 400 Ultra

Welcome Home Appliances wcipk.com

# M O D E L Ultra 400 – Gold

- Efficient For Baking Large Items
- Timer Control For Efficient Baking
- Auto Electric Ignition
- Ever Lasting Crystal Metal Look
- Grill System For The Ultimate Grilling
- Premium Quality Knobs

#### **Specifications**

**Cast Iron Grills** 

**Quality Knobs** 

Five Brass Burners

Tempered Glass Single Door

**Elegant Design** 

**Tempered Glass Top** 