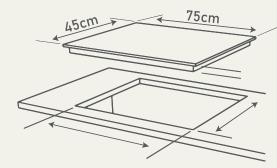

- Powerful 3 burners and stands for rapid heating of large pots
- Cast Iron Grills
- Electric ignition and smart heating controls
- Self clean like professional cleanliness without the scrubbing
- Metallic knobs for quality feel & long life
- Width 75cm Depth 45cm