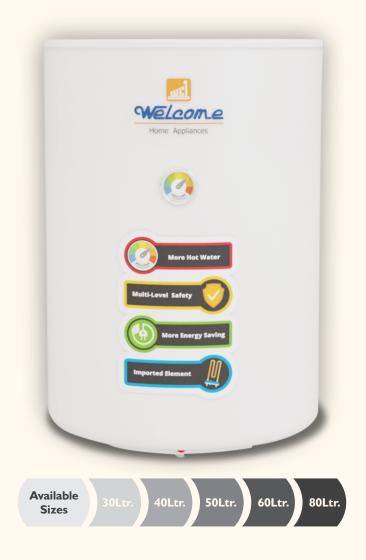

# **SMART ELECTRIC GEYSER**

Pure Plastic Outer Body Glass Coated Heating Element Anti Rusting Magnesium Rod Heavy Gauge Water Tank with X-Ray Welding Pure Brass Safety Valve Imported Thermostat Auto Circuit Breaker

## **ULTRA ELECTRIC GEYSER**

Pure Plastic Outer Body Polyurethane Insulation for Heat Retention Thermal Over-Heating Cut-out Breaker Glass Coated Heating Element Anti Rusting Magnesium Rod Heavy Gauge Water Tank with X-Ray Welding Pure Brass Safety Valve Imported Thermostat ELCB Circuit Breaker Capacity: 30Ltr.

## SEMI ELECTRIC GEYSER

Snow White Powdered Coated Painted Body Polyurethane Insulation for Heat Retention High Quality Incoloy Heating Element Anti Rusting Magnesium Rod Heavy Gauged Water Tank with X-Ray Welding Pure Brass Safety Valve Imported Thermostat Brass Safety Valve