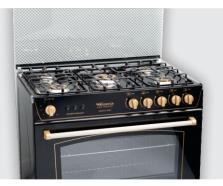

# COOKING RANGES

n shield (5)

GAS COOKER Model # 400 Ultra

Welcome Home Appliances wcipk.com

# M O D E L Ultra 400 – Gold

- Efficient For Baking Large Items
- Timer Control For Efficient Baking
- Auto Electric Ignition
- Ever Lasting Crystal Metal Look
- Grill System For The Ultimate Grilling
- Premium Quality Knobs

#### **Specifications**

**Cast Iron Grills** 

**Quality Knobs** 

Five Brass Burners

Tempered Glass Single Door

**Elegant Design** 

**Tempered Glass Top** 