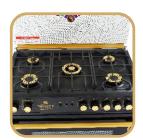

# M O D E L Ultra 400 – Gold

- Efficient For Baking Large Items
- Timer Control For Efficient Baking
- Auto Electric Ignition
- Ever Lasting Crystal Metal Look
- Grill System For The Ultimate Grilling
- Premium Quality Knobs

#### **Specifications**

**Cast Iron Grills** 

**Quality Knobs** 

Five Brass Burners

Tempered Glass Single Door

**Elegant Design** 

**Tempered Glass Top** 