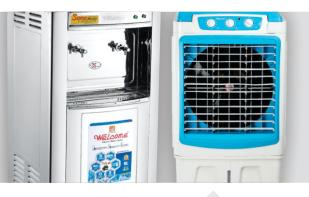

# WATER COOLERS

Welcome Home Appliances wcipk.com

## WATER COOLERS

SCAN ME

www.wcipk.com

# WATER DISPENSERS

Welcome Home Appliances wcipk.com

# WATER DISPENSERS

Larger Water Tanks (Cold & Hot) Bigger Refrigerator Portion Stainless steel tanks for Health & Hygiene Premium Glass Door design 3 taps; Normal, Hot, Cold