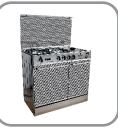

Specifications

**Cast Iron Grills** 

Quality Knobs

Five Brass Burners

Tempered Glass Single Door

Elegant Design

**Tempered Glass Top** 

- Efficient For Baking Large Items
- Timer Control For Efficient Baking
- Auto Electric Ignition
- Ever Lasting Crystal Metal Look
- Grill System For The Ultimate Grilling
- Premium Quality Knobs

#### Specifications

**Cast Iron Grills** 

Quality Knobs

Five Brass Burners

Tempered Glass Single Door

**Elegant Design** 

**Tempered Glass Top** 

- Efficient For Baking Large Items
- Timer Control For Efficient Baking
- Auto Electric Ignition
- Ever Lasting Crystal Metal Look
- Grill System For The Ultimate Grilling
- Premium Quality Knobs