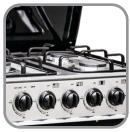

# M O D E L Ultra 400 – Gold

- Efficient For Baking Large Items
- Timer Control For Efficient Baking
- Auto Electric Ignition
- Ever Lasting Crystal Metal Look
- Grill System For The Ultimate Grilling
- Premium Quality Knobs

#### **Specifications**

**Cast Iron Grills** 

**Quality Knobs** 

Five Brass Burners

Tempered Glass Single Door

**Elegant Design** 

**Tempered Glass Top** 