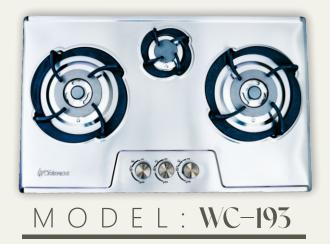

#### **COOKING HOB**

| WC-3333, WC-334 (Silver)        | Page: 19 |
|---------------------------------|----------|
| WC-534 (Silver), WC-334 (Glass) | Page: 20 |
| WC-534 (Glass), MH-293          | Page: 21 |
| WC-193, Kitchen Hood            | Page: 23 |

- Powerful 3 burners and stands for rapid heating of large pots
- Cast Iron Grills
- Electric ignition and smart heating controls
- Self clean like professional cleanliness without the scrubbing
- Metallic knobs for quality feel & long life
- Width 75cm Depth 45cm