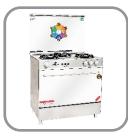

# COOKING RANGES

n shield (5)

GAS COOKER Model # 400 Ultra

Welcome Home Appliances wcipk.com

# M O D E L Ultra 400 – Gold

- Efficient For Baking Large Items
- Timer Control For Efficient Baking
- Auto Electric Ignition
- Ever Lasting Crystal Metal Look
- Grill System For The Ultimate Grilling
- Premium Quality Knobs

#### **Specifications**

**Cast Iron Grills** 

**Quality Knobs** 

Five Brass Burners

Tempered Glass Single Door

**Elegant Design** 

**Tempered Glass Top** 