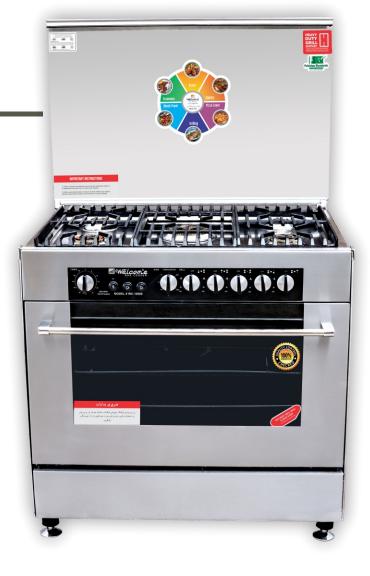

# COOKING RANGES

n shield (5)

GAS COOKER Model # 400 Ultra

Welcome Home Appliances wcipk.com

# M O D E L Ultra 400 – Gold

- Efficient For Baking Large Items
- Timer Control For Efficient Baking
- Auto Electric Ignition
- Ever Lasting Crystal Metal Look
- Grill System For The Ultimate Grilling
- Premium Quality Knobs

#### **Specifications**

**Cast Iron Grills** 

**Quality Knobs** 

Five Brass Burners

Tempered Glass Single Door

**Elegant Design** 

**Tempered Glass Top** 