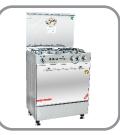

# COOKING RANGES

n shield (5)

GAS COOKER Model # 400 Ultra

Welcome Home Appliances wcipk.com

# M O D E L Ultra 400 – Gold

- Efficient For Baking Large Items
- Timer Control For Efficient Baking
- Auto Electric Ignition
- Ever Lasting Crystal Metal Look
- Grill System For The Ultimate Grilling
- Premium Quality Knobs

#### **Specifications**

**Cast Iron Grills** 

**Quality Knobs** 

Five Brass Burners

Tempered Glass Single Door

**Elegant Design** 

**Tempered Glass Top** 