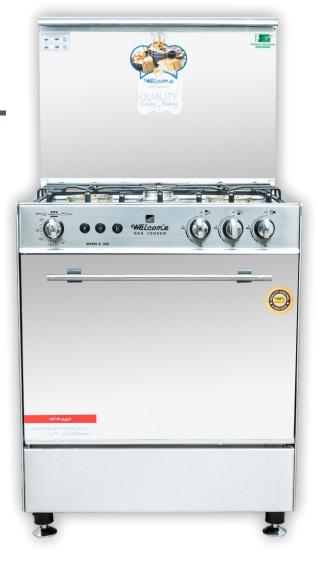

# COOKING RANGES

n shield (5)

GAS COOKER Model # 400 Ultra

Welcome Home Appliances wcipk.com

# M O D E L Ultra 400 – Gold

- Efficient For Baking Large Items
- Timer Control For Efficient Baking
- Auto Electric Ignition
- Ever Lasting Crystal Metal Look
- Grill System For The Ultimate Grilling
- Premium Quality Knobs

#### **Specifications**

**Cast Iron Grills** 

**Quality Knobs** 

Five Brass Burners

Tempered Glass Single Door

**Elegant Design** 

**Tempered Glass Top** 