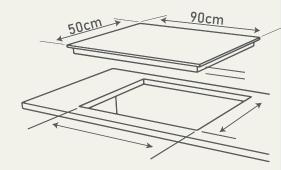

# COOKING HOBS

Welcome Home Appliances wcipk.com

- Powerful 3 Brass burners and stands for rapid heating of large pots
- Cast Iron Grills
- Electric ignition and smart heating controls
- Self clean like professional cleanliness without the scrubbing
- Metallic knobs for quality feel & long life
- Width 90cm Depth 50cm

50cm

<u>90cm</u>

- Powerful 5 burners and stands for rapid heating of large pots
- Cast Iron Grills
- Electric ignition and smart heating controls
- Self clean like professional cleanliness without the scrubbing
- Metallic knobs for quality feel & long life
- Width 90cm Depth 50cm