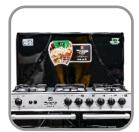

# COOKING RANGES

n shield (5)

GAS COOKER Model # 400 Ultra

Welcome Home Appliances wcipk.com

# M O D E L Ultra 400 – Silver

- Efficient For Baking Large Items
- Timer Control For Efficient Baking
- Auto Electric Ignition
- Ever Lasting Crystal Metal Look
- Grill System For The Ultimate Grilling
- Premium Quality Knobs

#### Specifications

**Cast Iron Grills** 

Quality Knobs

**Five Chrome Burners** 

Tempered Glass Single Door

**Elegant Design** 

**Tempered Glass Top** 

- Efficient For Baking Large Items
- Timer Control For Efficient Baking
- Auto Electric Ignition
- Ever Lasting Crystal Metal Look
- Grill System For The Ultimate Grilling
- Premium Quality Knobs