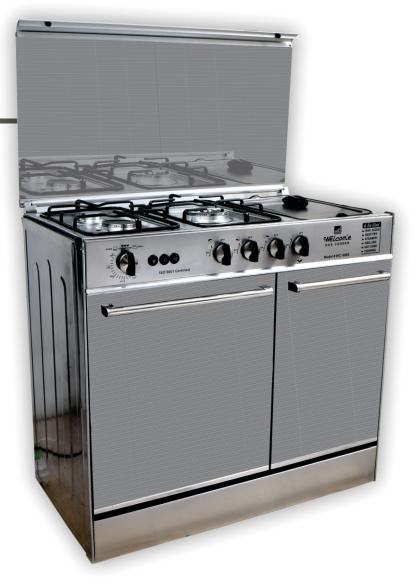

# COOKING RANGES

n shield (5)

GAS COOKER Model # 400 Ultra

Welcome Home Appliances wcipk.com

# M O D E L Ultra 400 – Gold

- Efficient For Baking Large Items
- Timer Control For Efficient Baking
- Auto Electric Ignition
- Ever Lasting Crystal Metal Look
- Grill System For The Ultimate Grilling
- Premium Quality Knobs

#### **Specifications**

**Cast Iron Grills** 

**Quality Knobs** 

Five Brass Burners

Tempered Glass Single Door

**Elegant Design** 

**Tempered Glass Top** 