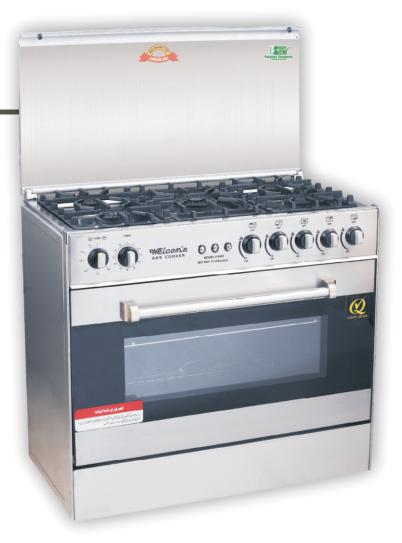

# COOKING RANGES

n shield (5)

GAS COOKER Model # 400 Ultra

Welcome Home Appliances wcipk.com

# M O D E L Ultra 400 – Gold

- Efficient For Baking Large Items
- Timer Control For Efficient Baking
- Auto Electric Ignition
- Ever Lasting Crystal Metal Look
- Grill System For The Ultimate Grilling
- Premium Quality Knobs

#### **Specifications**

**Cast Iron Grills** 

**Quality Knobs** 

Five Brass Burners

Tempered Glass Single Door

**Elegant Design** 

**Tempered Glass Top** 