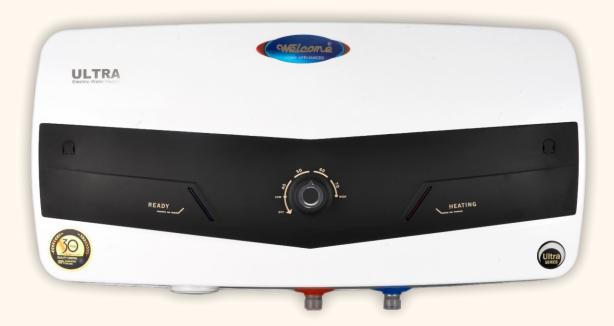

## **ULTRA ELECTRIC GEYSER**

Pure Plastic Outer Body Polyurethane Insulation for Heat Retention Thermal Over-Heating Cut-out Breaker Glass Coated Heating Element Anti Rusting Magnesium Rod Heavy Gauge Water Tank with X-Ray Welding Pure Brass Safety Valve Imported Thermostat ELCB Circuit Breaker Capacity: 30Ltr.