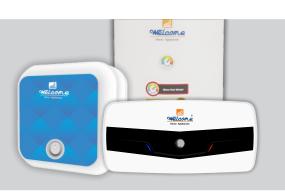

# WATER HEATERS

Welcome Home Appliances wcipk.com

# **SMART ELECTRIC GEYSER**

Pure Plastic Outer Body Glass Coated Heating Element Anti Rusting Magnesium Rod Heavy Gauge Water Tank with X-Ray Welding Pure Brass Safety Valve Imported Thermostat Auto Circuit Breaker

## **ULTRA ELECTRIC GEYSER**

Pure Plastic Outer Body Polyurethane Insulation for Heat Retention Thermal Over-Heating Cut-out Breaker Glass Coated Heating Element Anti Rusting Magnesium Rod Heavy Gauge Water Tank with X-Ray Welding Pure Brass Safety Valve Imported Thermostat ELCB Circuit Breaker Capacity: 30Ltr.