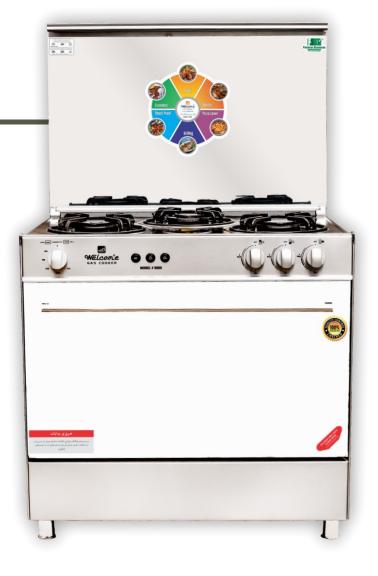

# COOKING RANGES

n shield (5)

GAS COOKER Model # 400 Ultra

Welcome Home Appliances wcipk.com

# M O D E L Ultra 400 – Gold

- Efficient For Baking Large Items
- Timer Control For Efficient Baking
- Auto Electric Ignition
- Ever Lasting Crystal Metal Look
- Grill System For The Ultimate Grilling
- Premium Quality Knobs

#### **Specifications**

**Cast Iron Grills** 

**Quality Knobs** 

Five Brass Burners

Tempered Glass Single Door

**Elegant Design** 

**Tempered Glass Top** 