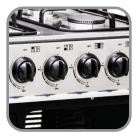

# M O D E L Ultra 400 – Silver

- Efficient For Baking Large Items
- Timer Control For Efficient Baking
- Auto Electric Ignition
- Ever Lasting Crystal Metal Look
- Grill System For The Ultimate Grilling
- Premium Quality Knobs

#### Specifications

**Cast Iron Grills** 

Quality Knobs

**Five Chrome Burners** 

Tempered Glass Single Door

**Elegant Design** 

**Tempered Glass Top** 

- Efficient For Baking Large Items
- Timer Control For Efficient Baking
- Auto Electric Ignition
- Ever Lasting Crystal Metal Look
- Grill System For The Ultimate Grilling
- Premium Quality Knobs