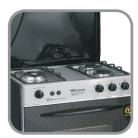

# COOKING HOBS

Welcome Home Appliances wcipk.com

- Powerful 3 Brass burners and stands for rapid heating of large pots
- Cast Iron Grills
- Electric ignition and smart heating controls
- Self clean like professional cleanliness without the scrubbing
- Metallic knobs for quality feel & long life
- Width 90cm Depth 50cm

- Powerful 3 burners and stands for rapid heating of large pots
- Cast Iron Grills
- Electric ignition and smart heating controls
- Self clean like professional cleanliness without the scrubbing
- Metallic knobs for quality feel & long life
- Width 90cm Depth 50cm