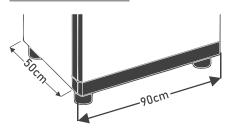

# COOKING HOBS

Welcome Home Appliances wcipk.com

- Powerful 3 Brass burners and stands for rapid heating of large pots
- Cast Iron Grills
- Electric ignition and smart heating controls
- Self clean like professional cleanliness without the scrubbing
- Metallic knobs for quality feel & long life
- Width 90cm Depth 50cm

- Powerful 3 burners and stands for rapid heating of large pots
- Cast Iron Grills
- Electric ignition and smart heating controls
- Self clean like professional cleanliness without the scrubbing
- Metallic knobs for quality feel & long life
- Width 90cm Depth 50cm

### M O D E L : WC-534

- Powerful 5 Brass burners and stands for rapid heating of large pots
- Cast Iron Grills
- Electric ignition and smart heating controls
- Self clean like professional cleanliness without the scrubbing
- Metallic knobs for quality feel & long life
- Width 90cm Depth 50cm

### $\mathsf{M} \mathsf{O} \mathsf{D} \mathsf{E} \mathsf{L} : \mathsf{WC}-\mathbf{5}\mathbf{5}\mathbf{4}$

- Powerful 3 Chrome Brass burners and stands for rapid heating of large pots
- Cast Iron Grills
- Electric ignition and smart heating controls
- Self clean like professional cleanliness without the scrubbing
- Metallic knobs for quality feel & long life
- Width 90cm Depth 50cm

<u>90cm</u>

- Powerful 5 burners and stands for rapid heating of large pots
- Cast Iron Grills
- Electric ignition and smart heating controls
- Self clean like professional cleanliness without the scrubbing
- Metallic knobs for quality feel & long life
- Width 90cm Depth 50cm