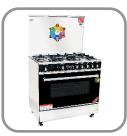

# COOKING RANGES

n shield (5)

GAS COOKER Model # 400 Ultra

Welcome Home Appliances wcipk.com

# M O D E L Ultra 400 – Gold

- Efficient For Baking Large Items
- Timer Control For Efficient Baking
- Auto Electric Ignition
- Ever Lasting Crystal Metal Look
- Grill System For The Ultimate Grilling
- Premium Quality Knobs

#### **Specifications**

**Cast Iron Grills** 

**Quality Knobs** 

Five Brass Burners

Tempered Glass Single Door

**Elegant Design** 

**Tempered Glass Top** 