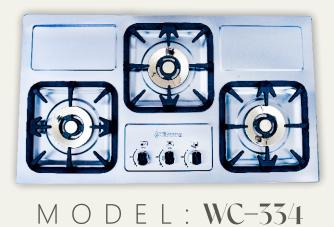

### M O D E L : WC-534

- Powerful 5 Brass burners and stands for rapid heating of large pots
- Cast Iron Grills
- Electric ignition and smart heating controls
- Self clean like professional cleanliness without the scrubbing
- Metallic knobs for quality feel & long life
- Width 90cm Depth 50cm