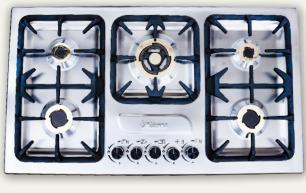

# COOKING HOBS

Welcome Home Appliances wcipk.com

- Powerful 3 Brass burners and stands for rapid heating of large pots
- Cast Iron Grills
- Electric ignition and smart heating controls
- Self clean like professional cleanliness without the scrubbing
- Metallic knobs for quality feel & long life
- Width 90cm Depth 50cm

- Powerful 3 burners and stands for rapid heating of large pots
- Cast Iron Grills
- Electric ignition and smart heating controls
- Self clean like professional cleanliness without the scrubbing
- Metallic knobs for quality feel & long life
- Width 90cm Depth 50cm